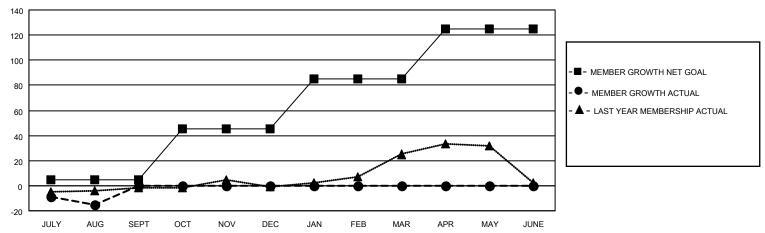

### GOALS AND ACTUAL MEMBERS CUMULATIVE

| DROPPED CLUBS: 0 |    | 10 CLUBS OF 48 ADDED 1 OR<br>MORE NEW MEMBERS | GENDER DISTRIBUTION                 |                              |  |
|------------------|----|-----------------------------------------------|-------------------------------------|------------------------------|--|
|                  |    | NORE NEW WEINDERS                             | MALE<br>FEMALE                      | 739 (61.58%)<br>461 (38.42%) |  |
| DROPPED MEMBERS  |    |                                               | NON BINARY PREFER NOT TO ANSWER     | 0 (0.00%)                    |  |
| DECEASED         | 7  |                                               | TREFERENCE TO ANSWER                | 0 (0.0070)                   |  |
| CLUB CANCELLED   | 0  | CLICK HERE FOR CUMULATIVE                     | TOTAL FAMILY UNIT MEMBERS           | 243                          |  |
| OTHER            | 25 | MEMBERSHIP DATA                               |                                     |                              |  |
| TOTAL            | 32 |                                               | FAMILY MEMBERS PAYING HALF DUES 124 |                              |  |
|                  |    |                                               |                                     |                              |  |